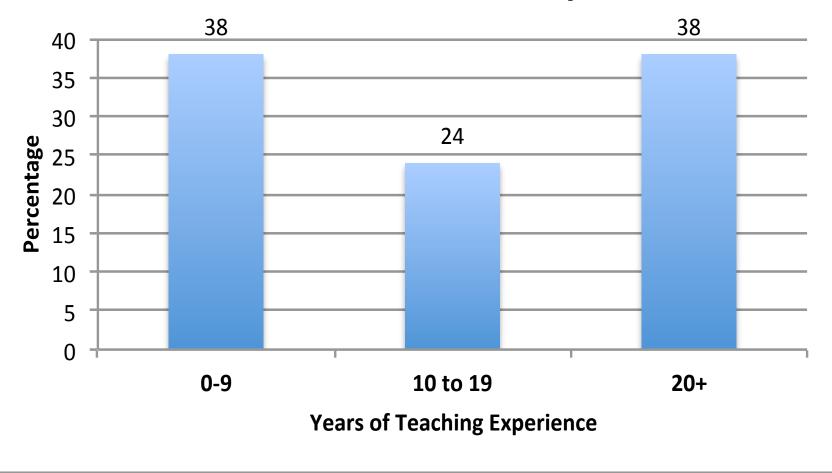

# Great teachers aren't born

They're taught!

#### He's a natural



#### She's a natural



#### Beginning teaching





### There's no such thing as a natural teacher



#### The Projections



Note: The supply line represents the midpoints of our upper- and lower-bound teacher supply estimates (see Figure 10 for full analysis).

Source: U.S. Department of Education, multiple databases (see Appendix A).

#### The Challenge

#### **The Generation Gap**



#### Exacerbated by....



#### The swinging door



This teacher churn costs us 4.5 billion dollars a year

### Achievement after three grades



#### Current labor market

- Three generational changes in the market:
  - Entering teaching at different stages of their career
  - Taking multiple routes to the classroom
  - Committing for a while, but not a lifetime

#### What teachers want and are often not getting

- How to work well and collaboratively with their principals and administrators
- Problems with teaching assignments
- Problems with lack of supplies
- Problems with student behavior

### (continued)

- Problems of isolation
- Problems with the lack of professional growth activities

#### What makes a difference



#### Focused training

- High leverage practices
  - How to ha