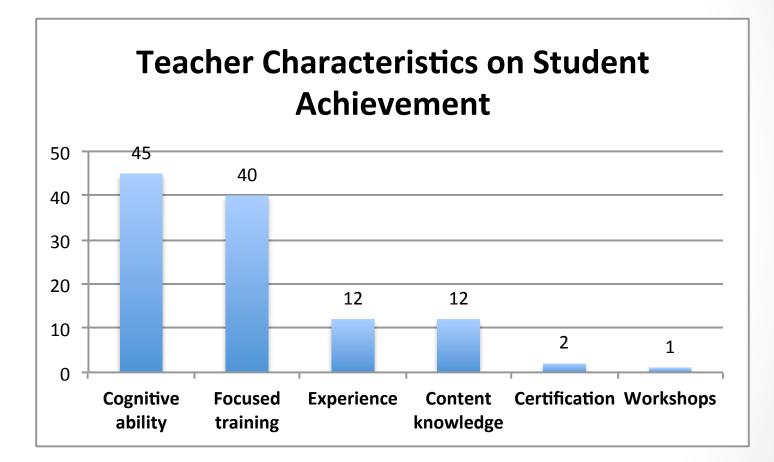

#### What makes a difference

#### Focused training

- High leverage practices
  - How to have a productive discussion
  - Implementing norms and routines for classroom work
  - Setting up and managing small group work
  - Setting up realistic long- and short-term goals