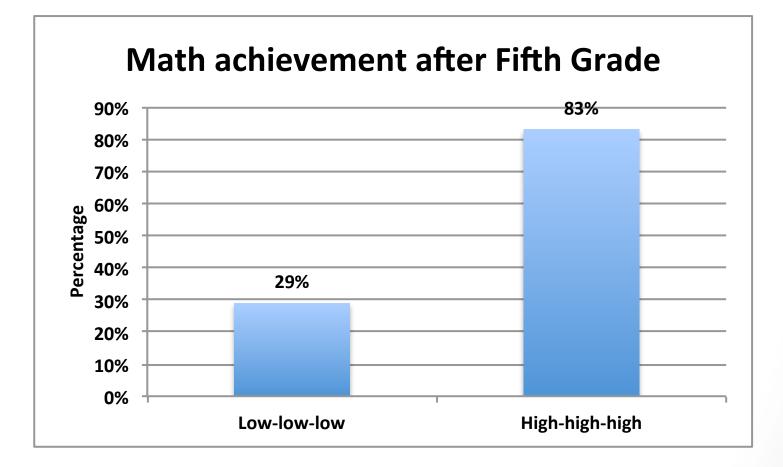

# Great teachers aren't born

They're taught!

#### He's a natural



#### She's a natural



#### Beginning teaching





### There's no such thing as a natural teacher



#### The Projections



Note: The supply line represents the midpoints of our upper- and lower-bound teacher supply estimates (see Figure 10 for full analysis).

Source: U.S. Department of Education, multiple databases (see Appendix A).

#### The Challenge

#### **The Generation Gap**



#### Exacerbated by....



#### The swinging door



This teacher churn costs us 4.5 billion dollars a year

### Achievement after three grades



#### Current labor market

- Three generational changes in the market:
  - Entering teaching at different stages of their career
  - Taking multiple routes to the classroom
  - Committing for a while, but not a lifetime

#### What teachers want and are often not getting

- How to work well and collaboratively with their principals and administrators
- Problems with teaching assignments
- Problems with lack of supplies
- Problems with student behavior

### (continued)

- Problems of isolation
- Problems with the lack of professional growth activities

#### What makes a difference



#### Focused training

- High leverage practices
  - How to have a productive discussion
  - Implementing norms and routines for classroom work
  - Setting up and managing small group work
  - Setting up reali