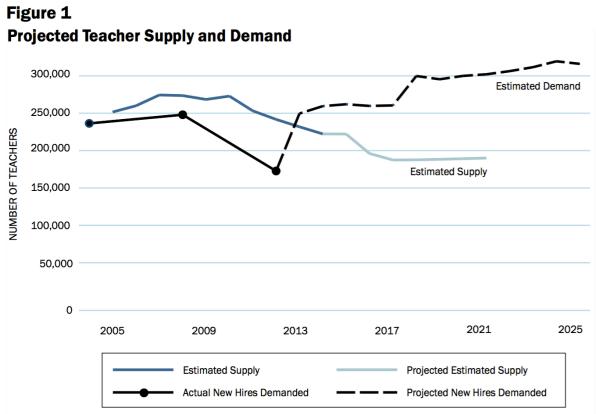

#### The Projections

Note: The supply line represents the midpoints of our upper- and lower-bound teacher supply estimates (see Figure 10 for full analysis).

Source: U.S. Department of Education, multiple databases (see Appendix A).